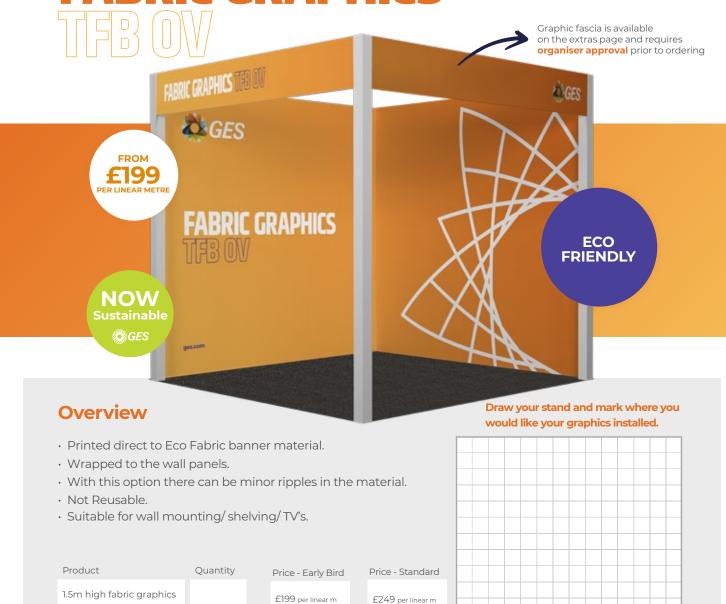

# **FABRIC GRAPHICS**

£367 per linear m

£401 per linear m

£459 per linear m

£501 per linear m

2.74m high fabric graphics

3m high fabric graphics