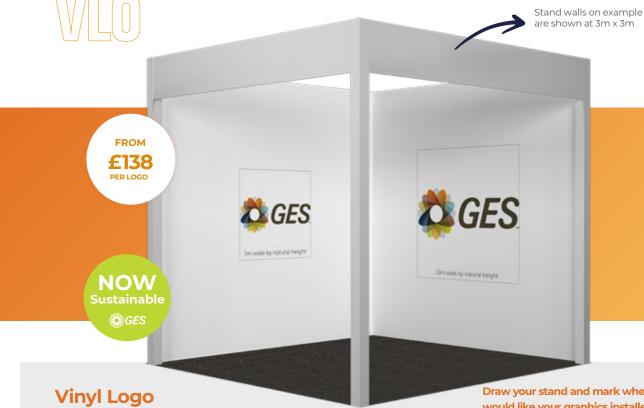

# VINYL LOGO

· Produced to plotter / print cut vinyl.

- · Applied direct to walls.
- · Not Reusable.

| Product                     | Quantity | Price - Early Bird | Price - Standard |
|-----------------------------|----------|--------------------|------------------|
| 1m wide by natural height   |          | £138 per logo      | £173 per logo    |
| 1.5m wide by natural height |          | £206 per logo      | £258 per logo    |